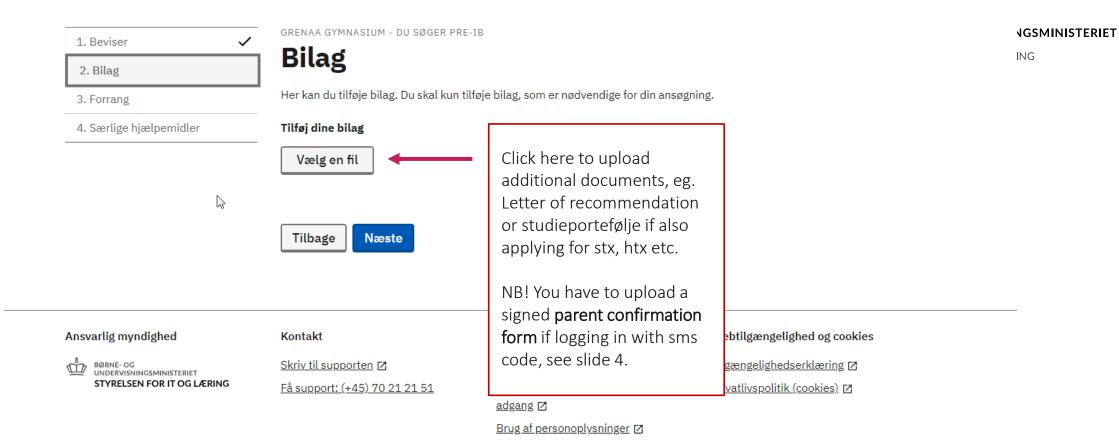

Skal du underskrive en ansøgning, som dit barn har oprettet ved at logge på med sms, skal du underskrive en blanket, som skal vedhæftes

Click here to get access to the parent confirmation form which you have to upload if you do not have MitID/NemID.

#### Hjælpende links

Sådan udfylder du din ansøgning 🗷

Brug af computer, hvor andre har

adgang 🗹

Brug af personoplysninger [2]