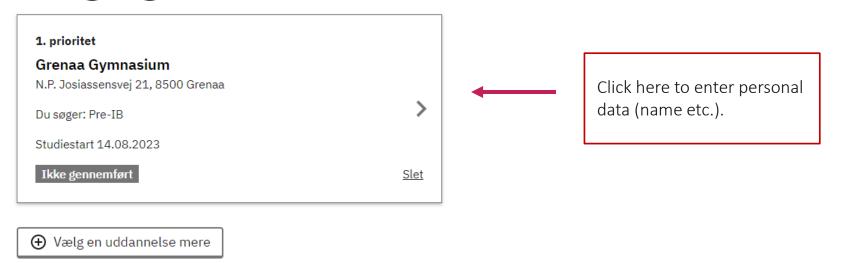

**BØRNE- OG** UNDERVISNINGSMINISTERIET STYRELSEN FOR IT OG LÆRING

Click on "Rediger" ("Edit") here to enter personal data (name etc.):

- "Navn" = Name
- "Fødselsår" = Birth date
- "Bopælsland" = County of residency
- "Mail" = e-mail address
- "Telefon" = Telephone number