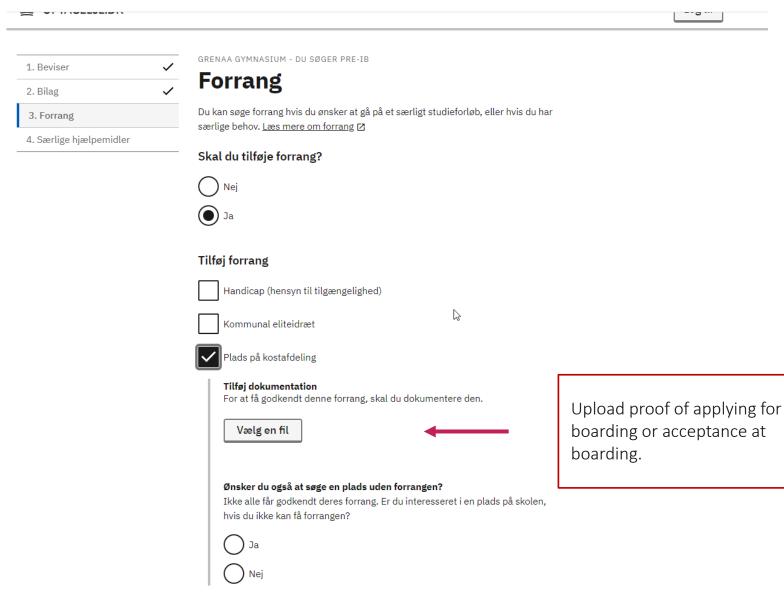

# Sådan udfylder du din ansøgning 🖸

Brug af computer, hvor andre har adgang 🖸

Hjælpende links

Brug af personoplysninger 🗷

Tilbage

Næste

BØRNE- OG UNDERVISNINGSMINISTERIET STYRELSEN FOR IT OG LÆRING

GRENAA GYMNASIUM - DU SØGER PRE-IB 1. Beviser **Forrang** 2. Bilag Du kan søge forrang hvis du ønsker at gå på et særligt studieforløb, eller hvis du har 3. Forrang særlige behov. Læs mere om forrang 🗷 4. Særlige hjælpemidler Skal du tilføje forrang? Tilføj forrang Handicap (hensyn til tilgængelighed) Kommunal eliteidræt Plads på kostafdeling Tilføj dokumentation For at få godkendt denne forrang, skal du dokumentere den. Vælg en fil Ønsker du også at søge en plads uden forrangen? Ikke alle får godkendt deres forrang. Er du interesseret i en plads på skolen, hvis du ikke kan få forrangen? Click "Ja" ("Yes") here if you wish a place at the day school even though you do not get accepted for the boarding

Tilbage

Næste

school.

BØRNE- OG UNDERVISNINGSMINISTERIET STYRELSEN FOR IT OG LÆRING

RIET

GRENAA GYMNASIUM - DU SØGER PRE-IB