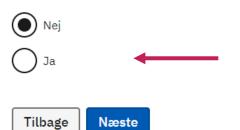

# **Forrang**

Du kan søge forrang hvis du ønsker at gå på et særligt studieforløb, eller hvis du har særlige behov. <u>Læs mere om forrang</u> ☑

### Skal du tilføje forrang?

Click "Ja" ("Yes") here if also applying for boarding school.