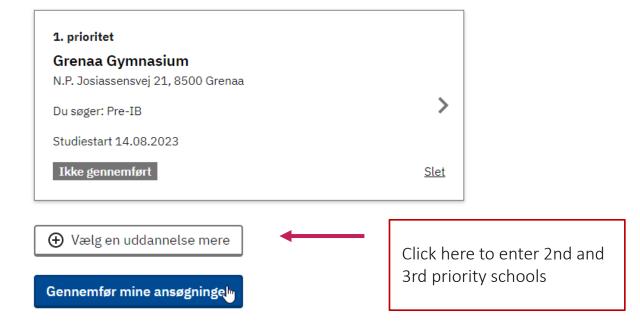

# Ansøgninger

Gennemfør mine ansøgninger

Ansvarlig myndighed

Kontakt

Hjælpende links

Webtilgængelighed og cookies

Skriv til supporten ②

Sådan udfylder du din ansøgning ②

# Ansøgninger

Click here to submit your application when you have finished it.