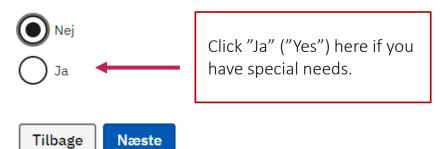

# Særlige hjælpemidler

Har du brug for særlige hjælpemidler, kan du give skolen besked her.

Læs mere om særlige hjælpemidler [2]

#### Har du brug for særlige hjælpemidler?