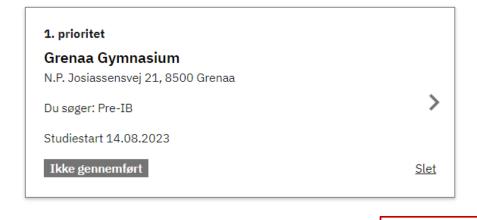

### Ikke gennemført

| Ansøgnings-id | 906652 |
|---------------|--------|
| Prioritet     | 1      |

#### Uddannelse

| Uddannelse           | Pre-IB                                                   |                |
|----------------------|----------------------------------------------------------|----------------|
| Uddannelsessted      | Grenaa Gymnasium<br>N.P. Josiassensvej 21<br>8500 Grenaa |                |
| Studiestart          | 14.08.2023                                               |                |
| Ønsket forrang       | Plads på kostafdeling                                    | Rediger        |
| Særlige hjælpemidler | Ja                                                       | <u>Rediger</u> |
|                      |                                                          |                |