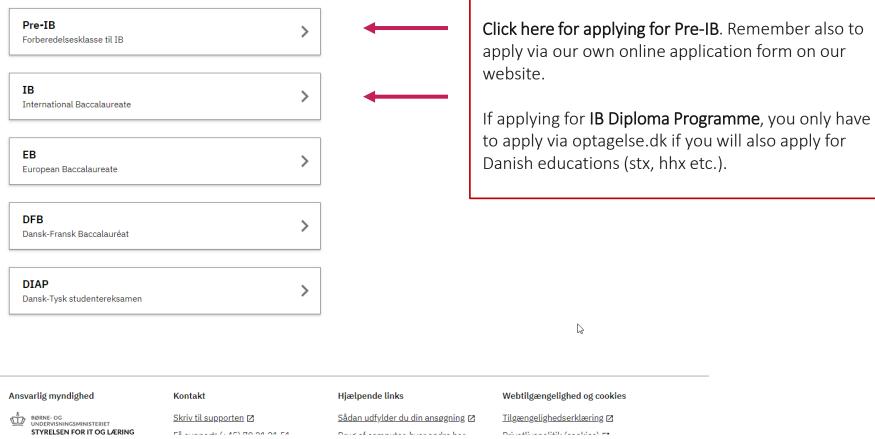

Er du over 25 år, er det også her, du kan søge en erhvervsuddannelse for voksne (euv).

Click here for applying for Pre-IB. Remember also to apply via our own online application form on our website.

If applying for IB Diploma Programme, you only have to apply via optagelse.dk if you will also apply for Danish educations (stx, hhx etc.).

# Vælg den uddannelse, du vil søge

Click here for Pre-IB or IB

10. klasse
10. klasse, 10. klasse på efterskole, Eud 10, Eud 20/20

# Vælg den gymnasiale uddannelse, du vil søge

BØRNE- OG UNDERVISNINGSMINISTERIET STYRELSEN FOR IT OG LÆRING

**BØRNE- OG** 

STYRELSEN FOR IT OG LÆRING

UNDERVISNINGSMINISTERIET

◆ Tilbage

Vælg den internationale gymnasiale uddannelse eller Pre-IB, du

vil søge

◀ Tilbage

≀NE- OG **DERVISNINGSMINISTERIET** RELSEN IT OG LÆRING