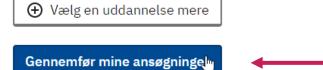

# Ansøgninger

Gennemfør mine ansøgninger

Ansvarlig myndighed

Kontakt

Hjælpende links

Webtilgængelighed og cookies

Skriv til supporten ②

Sådan udfylder du din ansøgning ②

# Ansøgninger

Click here to submit your application when you have finished it.