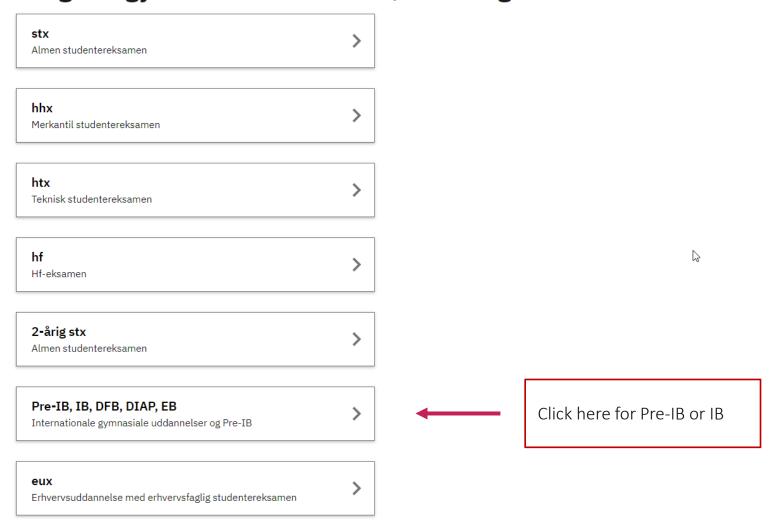

Er du over 25 år, er det også her, du kan søge en erhvervsuddannelse for voksne (euv).

Click here for applying for Pre-IB. Remember also to apply via our own online application form on our website.

If applying for IB Diploma Programme, you only have to apply via optagelse.dk if you will also apply for Danish educations (stx, hhx etc.).

# Vælg den gymnasiale uddannelse, du vil søge

BØRNE- OG UNDERVISNINGSMINISTERIET STYRELSEN FOR IT OG LÆRING

**BØRNE- OG** 

STYRELSEN FOR IT OG LÆRING

UNDERVISNINGSMINISTERIET

◆ Tilbage

Vælg den internationale gymnasiale uddannelse eller Pre-IB, du

vil søge

◀ Tilbage

≀NE- OG **DERVISNINGSMINISTERIET** RELSEN IT OG LÆRING