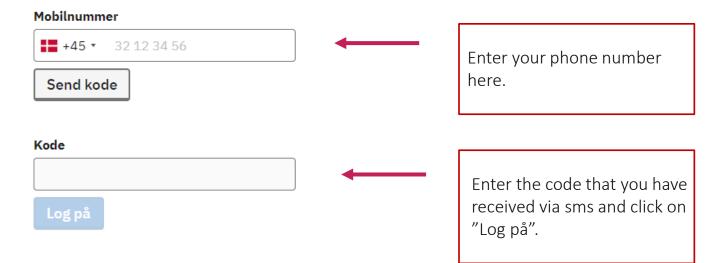

#### Log på uden MitID/NemID som ansøger

Har du ikke mulighed for at få MitID/NemID, kan du logge på med sms. Dine ansøgninger bliver knyttet til dit mobiltelefonnummer. Du skal derfor have adgang til di Click here to log-in if you do not have MitID or NemID.

# Log på med mobilnummer

Indtast dit mobilnummer og få tilsendt en kode på sms.

Your application will be linked to your phone number. If you log out, you can get access to your application again by requesting a new code with your phone number.