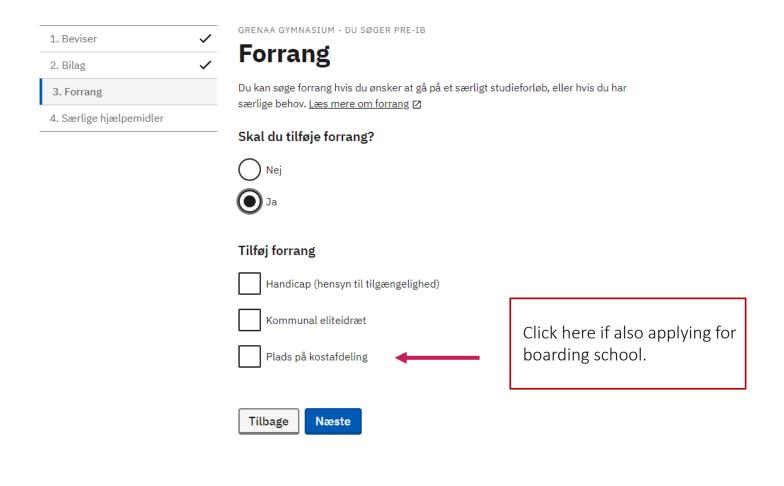

# **Forrang**

Du kan søge forrang hvis du ønsker at gå på et særligt studieforløb, eller hvis du har særlige behov. <u>Læs mere om forrang</u> ☑

### Skal du tilføje forrang?

Click "Ja" ("Yes") here if also applying for boarding school.