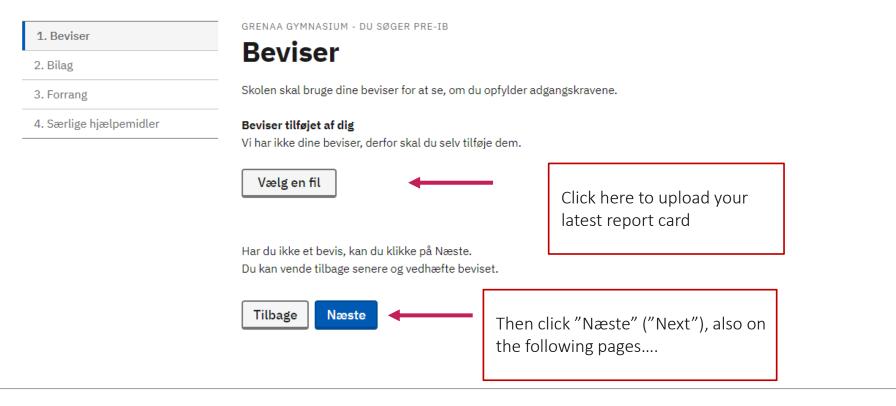

# **Forrang**

Du kan søge forrang hvis du ønsker at gå på et særligt studieforløb, eller hvis du har særlige behov. <u>Læs mere om forrang</u> ☑

# Sådan udfylder du din ansøgning 🖸

Brug af computer, hvor andre har adgang 🖸

Hjælpende links

Brug af personoplysninger 🗷

Tilbage

Næste

BØRNE- OG UNDERVISNINGSMINISTERIET STYRELSEN FOR IT OG LÆRING

GRENAA GYMNASIUM - DU SØGER PRE-IB 1. Beviser **Forrang** 2. Bilag Du kan søge forrang hvis du ønsker at gå på et særligt studieforløb, eller hvis du har 3. Forrang særlige behov. Læs mere om forrang 🗷 4. Særlige hjælpemidler Skal du tilføje forrang? Tilføj forrang Handicap (hensyn til tilgængelighed) Kommunal eliteidræt Plads på kostafdeling Tilføj dokumentation For at få godkendt denne forrang, skal du dokumentere den. Vælg en fil Ønsker du også at søge en plads uden forrangen? Ikke alle får godkendt deres forrang. Er du interesseret i en plads på skolen, hvis du ikke kan få forrangen? Click "Ja" ("Yes") here if you wish a place at the day school even though you do not get accepted for the boarding